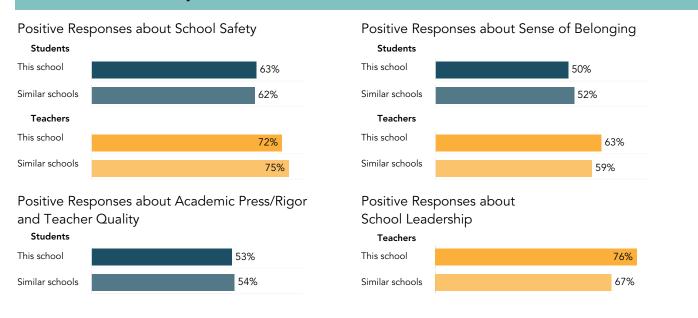

# School Climate Survey Results

### Detailed Breakdown of School Climate Survey Data

Percent favorable for each survey measure is comprised of the average of several survey questions within that topic area. Blue bars are Student Panorama Fall 2024 survey responses. Yellow bars are Teacher Panorama Fall 2024 survey responses.

The percentages reported on page one of this report are the averages of the percent of favorable responses for each topic area within the category, weighted by the number of questions in each topic area. For more information on the Panorama survey, please visit: <a href="https://www.mnps.org/learn/academics/assessments/surveys/results">https://www.mnps.org/learn/academics/assessments/surveys/results</a>.

#### School Safety

#### Academic Press/Rigor and Teacher Quality

# Sense of Belonging

## School Leadership