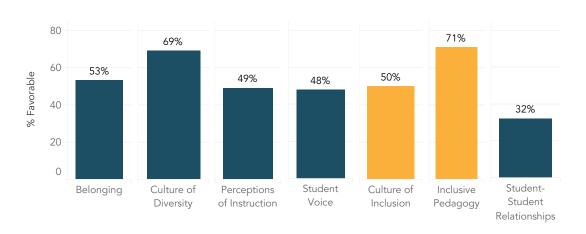

# School Climate Survey Results

### Detailed Breakdown of School Climate Survey Data

Percent favorable for each survey measure is comprised of the average of several survey questions within that topic area. Blue bars are Student Panorama Fall 2024 survey responses. Yellow bars are Teacher Panorama Fall 2024 survey responses.

The percentages reported on page one of this report are the averages of the percent of favorable responses for each topic area within the category, weighted by the number of questions in each topic area. For more information on the Panorama survey, please visit: <a href="https://www.mnps.org/learn/academics/assessments/surveys/results">https://www.mnps.org/learn/academics/assessments/surveys/results</a>.