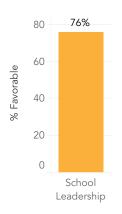

# School Climate Survey Results

### Detailed Breakdown of School Climate Survey Data

Percent favorable for each survey measure is comprised of the average of several survey questions within that topic area. Blue bars are Student Panorama Fall 2024 survey responses. Yellow bars are Teacher Panorama Fall 2024 survey responses.

The percentages reported on page one of this report are the averages of the percent of favorable responses for each topic area within the category, weighted by the number of questions in each topic area. For more information on the Panorama survey, please visit: <a href="https://www.mnps.org/learn/academics/assessments/surveys/results">https://www.mnps.org/learn/academics/assessments/surveys/results</a>.

## School Leadership