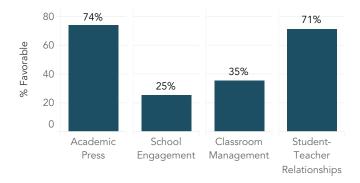

### Detailed Breakdown of School Climate Survey Data

Percent favorable for each survey measure is comprised of the average of several survey questions within that topic area. Blue bars are Student Panorama Fall 2024 survey responses. Yellow bars are Teacher Panorama Fall 2024 survey responses.

The percentages reported on page one of this report are the averages of the percent of favorable responses for each topic area within the category, weighted by the number of questions in each topic area. For more information on the Panorama survey, please visit: <a href="https://www.mnps.org/learn/academics/assessments/surveys/results">https://www.mnps.org/learn/academics/assessments/surveys/results</a>.

#### Academic Press/Rigor and Teacher Quality