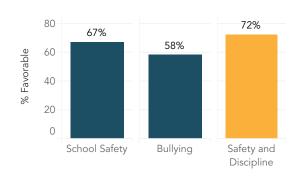

### Detailed Breakdown of School Climate Survey Data

Percent favorable for each survey measure is comprised of the average of several survey questions within that topic area. Blue bars are Student Panorama Fall 2024 survey responses. Yellow bars are Teacher Panorama Fall 2024 survey responses.

The percentages reported on page one of this report are the averages of the percent of favorable responses for each topic area within the category, weighted by the number of questions in each topic area. For more information on the Panorama survey, please visit: <a href="https://www.mnps.org/learn/academics/assessments/surveys/results">https://www.mnps.org/learn/academics/assessments/surveys/results</a>.

#### School Safety